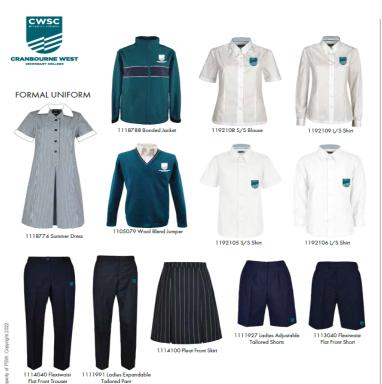

## Cranbourne West Secondary College

Uniform Price List Price as at: 03-10-2021

| Unisex                                                                                 |                                                                                                                                                     | Colour                                               | Logo                             | Size                                                                             | Price(\$)                                                |
|----------------------------------------------------------------------------------------|-----------------------------------------------------------------------------------------------------------------------------------------------------|------------------------------------------------------|----------------------------------|----------------------------------------------------------------------------------|----------------------------------------------------------|
| 1105079                                                                                | Open Hem Jumper with Stripe Neck                                                                                                                    | Jewel_White_Navy                                     | Embroidery                       | 10/3XS-18/M<br>L-4XL                                                             | 89.95<br>93.95                                           |
| 1118788                                                                                | Bonded Jacket With Horizontal Panel                                                                                                                 | Jewel_Ink_Silver                                     | Embroidery                       | 10/3XS-4XL                                                                       | 86.45                                                    |
| Male                                                                                   |                                                                                                                                                     | Colour                                               | Logo                             | Size                                                                             | Price(\$)                                                |
| 1192105                                                                                | S/S Shirt - Contrast Inner Neck                                                                                                                     | White_Teal/Navy/White Stripe - 8505                  | Embroidery                       | 10/3XS-4XL                                                                       | 33.95                                                    |
| 1192106                                                                                | L/S Shirt - Contrast Inner Neck                                                                                                                     | White_Teal/Navy/White Stripe - 8505                  | Embroidery                       | 10/3XS-3XL                                                                       | 35.95                                                    |
| 1113040                                                                                | Flat Front Flexiwaist Short                                                                                                                         | Ink                                                  | Embroidery                       | 62-117                                                                           | 52.00                                                    |
| 1114040                                                                                | Flat Front Flexiwaist Trouser                                                                                                                       | Ink                                                  | Embroidery                       | 62-117                                                                           | 57.95                                                    |
| Female                                                                                 |                                                                                                                                                     | Colour                                               | Logo                             | Size                                                                             | Price(\$)                                                |
| 1118774                                                                                | Summer Dress with Adjustable Belt                                                                                                                   | Teal/Navy/White Stripe - 8505                        |                                  | 10G-24L                                                                          | 66.95                                                    |
| 1192108                                                                                | S/S Blouse - Contrast Inner Neck                                                                                                                    | White_Teal/Navy/White Stripe - 8505                  | Embroidery                       | 10G-24L                                                                          | 33.95                                                    |
| 1111927                                                                                | Ladies Tailored Shorts-Adjustable Waist                                                                                                             | Ink                                                  | Embroidery                       | 4L-22L                                                                           | 48.95                                                    |
| 1192109                                                                                | L/S Blouse - Contrast Inner Neck                                                                                                                    | White_Teal/Navy/White Stripe - 8505                  | Embroidery                       | 10G-24L                                                                          | 35.95                                                    |
| 1114100                                                                                | Winter Pleated Skirt with Cross Cut Waist                                                                                                           | Ink/Jewel/White Stripe                               |                                  | 10G-24L                                                                          | 66.95                                                    |
| 1111991                                                                                | Ladies Expandable Tailored Pant                                                                                                                     | Ink                                                  | Embroidery                       | 4L-SPL                                                                           | 57.95                                                    |
| Sport                                                                                  |                                                                                                                                                     | Colour                                               | Logo                             | Size                                                                             | Price(\$)                                                |
| 1118819                                                                                | Short Sleeve Polo with Horizontal Panel                                                                                                             | Jewel_Ink_White                                      | Embroidery                       | 10/3XS-4XL                                                                       | 40.95                                                    |
| 1111569                                                                                | Stretch Microfibre Shorts                                                                                                                           | Ink                                                  | Embroidery                       | 10/3XS-14/XS<br>16/S-4XL                                                         | 37.50<br>40.50                                           |
|                                                                                        |                                                                                                                                                     |                                                      |                                  |                                                                                  |                                                          |
| 1118783                                                                                | Tracksuit Pants-Rib Cuff                                                                                                                            | Ink                                                  | Embroidery                       | 10/3XS-14/XS<br>16/S-4XL                                                         | 39.95<br>43.95                                           |
| Accessories                                                                            |                                                                                                                                                     | Colour                                               | Embroidery<br>Logo               |                                                                                  |                                                          |
|                                                                                        |                                                                                                                                                     |                                                      | •                                | 16/S-4XL                                                                         | 43.95                                                    |
| Accessories                                                                            |                                                                                                                                                     | Colour                                               | Logo                             | 16/S-4XL<br>Size                                                                 | 43.95<br>Price(5)                                        |
| Accessories                                                                            | Baseball Cap                                                                                                                                        | Colour                                               | Logo<br>Embroidery               | 16/S-4XL<br>Size<br>ALL-ALL                                                      | 43.95<br>Price(5)<br>16.95                               |
| Accessories<br>1101919<br>8301105                                                      | Baseball Cap                                                                                                                                        | Colour<br>Ink<br>Yale_RSilver                        | Logo<br>Embroidery<br>Embroidery | 16/S-4XL<br>Sizo<br>ALL-ALL<br>ALL-ALL                                           | 43.95<br>Price(\$)<br>16.95<br>60.95                     |
| Accessories<br>1101919<br>8301105<br>Socks                                             | Baseball Cap Backpack with Reflective Piping                                                                                                        | Colour Ink Yale_RSilver Colour                       | Logo<br>Embroidery<br>Embroidery | 16/S-4XL<br>Sizo<br>ALL-ALL<br>ALL-ALL<br>Sizo                                   | 43.95<br>Price(5)<br>16.95<br>60.95<br>Price(5)          |
| Accessories<br>1101919<br>8301105<br>Socks<br>2512000                                  | Baseball Cap Backpack with Reflective Piping Turnover Knee Hi Sock - 3 Pack                                                                         | Colour Ink Yale_RSilver Colour Navy                  | Logo<br>Embroidery<br>Embroidery | 16/S-4XL<br>Sizo<br>ALL-ALL<br>ALL-ALL<br>Sizo<br>2-8-811                        | 43.95<br>Price(5)<br>16.95<br>60.95<br>Price(5)<br>19.95 |
| Accessories<br>1101919<br>8301105<br>Socks<br>2512000<br>2512000                       | Baseball Cap Backpack with Reflective Piping Turnover Knee Hi Sock - 3 Pack Turnover Knee Hi Sock - 3 Pack                                          | Colour Ink Yale_RSilver Colour Navy White            | Logo<br>Embroidery<br>Embroidery | 16/S-4XL<br>Sizo<br>ALL-ALL<br>ALL-ALL<br>Sizo<br>2-8-811<br>2-8-811             | 43.95 Price(\$) 16.95 60.95 Price(\$) 19.95              |
| Accessories<br>1101919<br>8301105<br>Socks<br>2512000<br>2512000<br>2511050            | Baseball Cap Backpack with Reflective Piping  Turnover Knee Hi Sock - 3 Pack Turnover Knee Hi Sock - 3 Pack Crew Socks - 3 pack                     | Colour Ink Yale_RSilver Colour Navy White Navy       | Logo<br>Embroidery<br>Embroidery | 16/S-4XL<br>Sizo<br>ALL-ALL<br>ALL-ALL<br>Sizo<br>2-8-811<br>2-8-811<br>2-8-1114 | 43.95 Price(s) 16.95 60.95 Price(s) 19.95 19.95 17.95    |
| Accessories<br>1101919<br>8301105<br>Socks<br>2512000<br>2512000<br>2511050<br>2511050 | Baseball Cap Backpack with Reflective Piping  Turnover Knee Hi Sock - 3 Pack Turnover Knee Hi Sock - 3 Pack Crew Socks - 3 pack Crew Socks - 3 pack | Colour Ink Yale_RSilver Colour Navy White Navy White | Logo<br>Embroidery<br>Embroidery | 16/S-4XL Sizo ALL-ALL ALL-ALL Sizo 2-8-811 2-8-811 2-8-811 1114-1114             |                                                          |