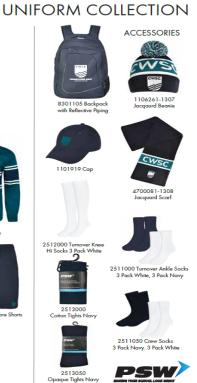

## Cranbourne West Secondary College

Uniform Price List Price as at: 03-10-2021

| Unisex                                                                                 |                                                                                                                                                     | Colour                                               | Logo                             | Size                                                                             | Price(\$)                                                |
|----------------------------------------------------------------------------------------|-----------------------------------------------------------------------------------------------------------------------------------------------------|------------------------------------------------------|----------------------------------|----------------------------------------------------------------------------------|----------------------------------------------------------|
| 1105079                                                                                | Open Hem Jumper with Stripe Neck                                                                                                                    | Jewel_White_Navy                                     | Embroidery                       | 10/3XS-18/M<br>L-4XL                                                             | 89.95<br>93.95                                           |
| 1118788                                                                                | Bonded Jacket With Horizontal Panel                                                                                                                 | Jewel_Ink_Silver                                     | Embroidery                       | 10/3XS-4XL                                                                       | 86.45                                                    |
| Male                                                                                   |                                                                                                                                                     | Colour                                               | Logo                             | Size                                                                             | Price(\$)                                                |
| 1192105                                                                                | S/S Shirt - Contrast Inner Neck                                                                                                                     | White_Teal/Navy/White Stripe - 8505                  | Embroidery                       | 10/3XS-4XL                                                                       | 33.95                                                    |
| 1192106                                                                                | L/S Shirt - Contrast Inner Neck                                                                                                                     | White_Teal/Navy/White Stripe - 8505                  | Embroidery                       | 10/3XS-3XL                                                                       | 35.95                                                    |
| 1113040                                                                                | Flat Front Flexiwaist Short                                                                                                                         | Ink                                                  | Embroidery                       | 62-117                                                                           | 52.00                                                    |
| 1114040                                                                                | Flat Front Flexiwaist Trouser                                                                                                                       | Ink                                                  | Embroidery                       | 62-117                                                                           | 57.95                                                    |
| Female                                                                                 |                                                                                                                                                     | Colour                                               | Logo                             | Size                                                                             | Price(\$)                                                |
| 1118774                                                                                | Summer Dress with Adjustable Belt                                                                                                                   | Teal/Navy/White Stripe - 8505                        |                                  | 10G-24L                                                                          | 66.95                                                    |
| 1192108                                                                                | S/S Blouse - Contrast Inner Neck                                                                                                                    | White_Teal/Navy/White Stripe - 8505                  | Embroidery                       | 10G-24L                                                                          | 33.95                                                    |
| 1111927                                                                                | Ladies Tailored Shorts-Adjustable Waist                                                                                                             | Ink                                                  | Embroidery                       | 4L-22L                                                                           | 48.95                                                    |
| 1192109                                                                                | L/S Blouse - Contrast Inner Neck                                                                                                                    | White_Teal/Navy/White Stripe - 8505                  | Embroidery                       | 10G-24L                                                                          | 35.95                                                    |
| 1114100                                                                                | Winter Pleated Skirt with Cross Cut Waist                                                                                                           | Ink/Jewel/White Stripe                               |                                  | 10G-24L                                                                          | 66.95                                                    |
| 1111991                                                                                | Ladies Expandable Tailored Pant                                                                                                                     | Ink                                                  | Embroidery                       | 4L-SPL                                                                           | 57.95                                                    |
| Sport                                                                                  |                                                                                                                                                     | Colour                                               | Logo                             | Size                                                                             | Price(\$)                                                |
| 1118819                                                                                | Short Sleeve Polo with Horizontal Panel                                                                                                             | Jewel_Ink_White                                      | Embroidery                       | 10/3XS-4XL                                                                       | 40.95                                                    |
| 1111569                                                                                | Stretch Microfibre Shorts                                                                                                                           | Ink                                                  | Embroidery                       | 10/3XS-14/XS<br>16/S-4XL                                                         | 37.50<br>40.50                                           |
|                                                                                        |                                                                                                                                                     |                                                      |                                  |                                                                                  |                                                          |
| 1118783                                                                                | Tracksuit Pants-Rib Cuff                                                                                                                            | Ink                                                  | Embroidery                       | 10/3XS-14/XS<br>16/S-4XL                                                         | 39.95<br>43.95                                           |
| Accessories                                                                            |                                                                                                                                                     | Colour                                               | Embroidery<br>Logo               |                                                                                  |                                                          |
|                                                                                        |                                                                                                                                                     |                                                      | •                                | 16/S-4XL                                                                         | 43.95                                                    |
| Accessories                                                                            |                                                                                                                                                     | Colour                                               | Logo                             | 16/S-4XL<br>Size                                                                 | 43.95<br>Price(5)                                        |
| Accessories                                                                            | Baseball Cap                                                                                                                                        | Colour                                               | Logo<br>Embroidery               | 16/S-4XL<br>Size<br>ALL-ALL                                                      | 43.95<br>Price(5)<br>16.95                               |
| Accessories<br>1101919<br>8301105                                                      | Baseball Cap                                                                                                                                        | Colour<br>Ink<br>Yale_RSilver                        | Logo<br>Embroidery<br>Embroidery | 16/S-4XL<br>Sizo<br>ALL-ALL<br>ALL-ALL                                           | 43.95<br>Price(\$)<br>16.95<br>60.95                     |
| Accessories<br>1101919<br>8301105<br>Socks                                             | Baseball Cap Backpack with Reflective Piping                                                                                                        | Colour Ink Yale_RSilver Colour                       | Logo<br>Embroidery<br>Embroidery | 16/S-4XL<br>Sizo<br>ALL-ALL<br>ALL-ALL<br>Sizo                                   | 43.95<br>Price(5)<br>16.95<br>60.95<br>Price(5)          |
| Accessories<br>1101919<br>8301105<br>Socks<br>2512000                                  | Baseball Cap Backpack with Reflective Piping Turnover Knee Hi Sock - 3 Pack                                                                         | Colour Ink Yale_RSilver Colour Navy                  | Logo<br>Embroidery<br>Embroidery | 16/S-4XL<br>Sizo<br>ALL-ALL<br>ALL-ALL<br>Sizo<br>2-8-811                        | 43.95<br>Price(5)<br>16.95<br>60.95<br>Price(5)<br>19.95 |
| Accessories<br>1101919<br>8301105<br>Socks<br>2512000<br>2512000                       | Baseball Cap Backpack with Reflective Piping Turnover Knee Hi Sock - 3 Pack Turnover Knee Hi Sock - 3 Pack                                          | Colour Ink Yale_RSilver Colour Navy White            | Logo<br>Embroidery<br>Embroidery | 16/S-4XL<br>Sizo<br>ALL-ALL<br>ALL-ALL<br>Sizo<br>2-8-811<br>2-8-811             | 43.95 Price(\$) 16.95 60.95 Price(\$) 19.95              |
| Accessories<br>1101919<br>8301105<br>Socks<br>2512000<br>2512000<br>2511050            | Baseball Cap Backpack with Reflective Piping  Turnover Knee Hi Sock - 3 Pack Turnover Knee Hi Sock - 3 Pack Crew Socks - 3 pack                     | Colour Ink Yale_RSilver Colour Navy White Navy       | Logo<br>Embroidery<br>Embroidery | 16/S-4XL<br>Sizo<br>ALL-ALL<br>ALL-ALL<br>Sizo<br>2-8-811<br>2-8-811<br>2-8-1114 | 43.95 Price(s) 16.95 60.95 Price(s) 19.95 19.95 17.95    |
| Accessories<br>1101919<br>8301105<br>Socks<br>2512000<br>2512000<br>2511050<br>2511050 | Baseball Cap Backpack with Reflective Piping  Turnover Knee Hi Sock - 3 Pack Turnover Knee Hi Sock - 3 Pack Crew Socks - 3 pack Crew Socks - 3 pack | Colour Ink Yale_RSilver Colour Navy White Navy White | Logo<br>Embroidery<br>Embroidery | 16/S-4XL Sizo ALL-ALL ALL-ALL Sizo 2-8-811 2-8-811 2-8-811 1114-1114             |                                                          |