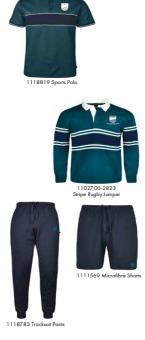

## Cranbourne West Secondary College

Uniform Price List Price as at: 03-10-2021

| Unisex                                                                                 |                                                                                                                                                     | Colour                                               | Logo                             | Size                                                                             | Price(\$)                                                |
|----------------------------------------------------------------------------------------|-----------------------------------------------------------------------------------------------------------------------------------------------------|------------------------------------------------------|----------------------------------|----------------------------------------------------------------------------------|----------------------------------------------------------|
| 1105079                                                                                | Open Hem Jumper with Stripe Neck                                                                                                                    | Jewel_White_Navy                                     | Embroidery                       | 10/3XS-18/M<br>L-4XL                                                             | 89.95<br>93.95                                           |
| 1118788                                                                                | Bonded Jacket With Horizontal Panel                                                                                                                 | Jewel_Ink_Silver                                     | Embroidery                       | 10/3XS-4XL                                                                       | 86.45                                                    |
| Male                                                                                   |                                                                                                                                                     | Colour                                               | Logo                             | Size                                                                             | Price(\$)                                                |
| 1192105                                                                                | S/S Shirt - Contrast Inner Neck                                                                                                                     | White_Teal/Navy/White Stripe - 8505                  | Embroidery                       | 10/3XS-4XL                                                                       | 33.95                                                    |
| 1192106                                                                                | L/S Shirt - Contrast Inner Neck                                                                                                                     | White_Teal/Navy/White Stripe - 8505                  | Embroidery                       | 10/3XS-3XL                                                                       | 35.95                                                    |
| 1113040                                                                                | Flat Front Flexiwaist Short                                                                                                                         | Ink                                                  | Embroidery                       | 62-117                                                                           | 52.00                                                    |
| 1114040                                                                                | Flat Front Flexiwaist Trouser                                                                                                                       | Ink                                                  | Embroidery                       | 62-117                                                                           | 57.95                                                    |
| Female                                                                                 |                                                                                                                                                     | Colour                                               | Logo                             | Size                                                                             | Price(\$)                                                |
| 1118774                                                                                | Summer Dress with Adjustable Belt                                                                                                                   | Teal/Navy/White Stripe - 8505                        |                                  | 10G-24L                                                                          | 66.95                                                    |
| 1192108                                                                                | S/S Blouse - Contrast Inner Neck                                                                                                                    | White_Teal/Navy/White Stripe - 8505                  | Embroidery                       | 10G-24L                                                                          | 33.95                                                    |
| 1111927                                                                                | Ladies Tailored Shorts-Adjustable Waist                                                                                                             | Ink                                                  | Embroidery                       | 4L-22L                                                                           | 48.95                                                    |
| 1192109                                                                                | L/S Blouse - Contrast Inner Neck                                                                                                                    | White_Teal/Navy/White Stripe - 8505                  | Embroidery                       | 10G-24L                                                                          | 35.95                                                    |
| 1114100                                                                                | Winter Pleated Skirt with Cross Cut Waist                                                                                                           | Ink/Jewel/White Stripe                               |                                  | 10G-24L                                                                          | 66.95                                                    |
| 1111991                                                                                | Ladies Expandable Tailored Pant                                                                                                                     | Ink                                                  | Embroidery                       | 4L-SPL                                                                           | 57.95                                                    |
| Sport                                                                                  |                                                                                                                                                     | Colour                                               | Logo                             | Size                                                                             | Price(\$)                                                |
| 1118819                                                                                | Short Sleeve Polo with Horizontal Panel                                                                                                             | Jewel_Ink_White                                      | Embroidery                       | 10/3XS-4XL                                                                       | 40.95                                                    |
| 1111569                                                                                | Stretch Microfibre Shorts                                                                                                                           | Ink                                                  | Embroidery                       | 10/3XS-14/XS<br>16/S-4XL                                                         | 37.50<br>40.50                                           |
|                                                                                        |                                                                                                                                                     |                                                      |                                  |                                                                                  |                                                          |
| 1118783                                                                                | Tracksuit Pants-Rib Cuff                                                                                                                            | Ink                                                  | Embroidery                       | 10/3XS-14/XS<br>16/S-4XL                                                         | 39.95<br>43.95                                           |
| Accessories                                                                            |                                                                                                                                                     | Colour                                               | Embroidery<br>Logo               |                                                                                  |                                                          |
|                                                                                        |                                                                                                                                                     |                                                      | •                                | 16/S-4XL                                                                         | 43.95                                                    |
| Accessories                                                                            |                                                                                                                                                     | Colour                                               | Logo                             | 16/S-4XL<br>Size                                                                 | 43.95<br>Price(5)                                        |
| Accessories                                                                            | Baseball Cap                                                                                                                                        | Colour                                               | Logo<br>Embroidery               | 16/S-4XL<br>Size<br>ALL-ALL                                                      | 43.95<br>Price(5)<br>16.95                               |
| Accessories<br>1101919<br>8301105                                                      | Baseball Cap                                                                                                                                        | Colour<br>Ink<br>Yale_RSilver                        | Logo<br>Embroidery<br>Embroidery | 16/S-4XL<br>Sizo<br>ALL-ALL<br>ALL-ALL                                           | 43.95<br>Price(\$)<br>16.95<br>60.95                     |
| Accessories<br>1101919<br>8301105<br>Socks                                             | Baseball Cap Backpack with Reflective Piping                                                                                                        | Colour Ink Yale_RSilver Colour                       | Logo<br>Embroidery<br>Embroidery | 16/S-4XL<br>Sizo<br>ALL-ALL<br>ALL-ALL<br>Sizo                                   | 43.95<br>Price(5)<br>16.95<br>60.95<br>Price(5)          |
| Accessories<br>1101919<br>8301105<br>Socks<br>2512000                                  | Baseball Cap Backpack with Reflective Piping Turnover Knee Hi Sock - 3 Pack                                                                         | Colour Ink Yale_RSilver Colour Navy                  | Logo<br>Embroidery<br>Embroidery | 16/S-4XL<br>Sizo<br>ALL-ALL<br>ALL-ALL<br>Sizo<br>2-8-811                        | 43.95<br>Price(5)<br>16.95<br>60.95<br>Price(5)<br>19.95 |
| Accessories<br>1101919<br>8301105<br>Socks<br>2512000<br>2512000                       | Baseball Cap Backpack with Reflective Piping Turnover Knee Hi Sock - 3 Pack Turnover Knee Hi Sock - 3 Pack                                          | Colour Ink Yale_RSilver Colour Navy White            | Logo<br>Embroidery<br>Embroidery | 16/S-4XL<br>Sizo<br>ALL-ALL<br>ALL-ALL<br>Sizo<br>2-8-811<br>2-8-811             | 43.95 Price(\$) 16.95 60.95 Price(\$) 19.95              |
| Accessories<br>1101919<br>8301105<br>Socks<br>2512000<br>2512000<br>2511050            | Baseball Cap Backpack with Reflective Piping  Turnover Knee Hi Sock - 3 Pack Turnover Knee Hi Sock - 3 Pack Crew Socks - 3 pack                     | Colour Ink Yale_RSilver Colour Navy White Navy       | Logo<br>Embroidery<br>Embroidery | 16/S-4XL<br>Sizo<br>ALL-ALL<br>ALL-ALL<br>Sizo<br>2-8-811<br>2-8-811<br>2-8-1114 | 43.95 Price(s) 16.95 60.95 Price(s) 19.95 19.95 17.95    |
| Accessories<br>1101919<br>8301105<br>Socks<br>2512000<br>2512000<br>2511050<br>2511050 | Baseball Cap Backpack with Reflective Piping  Turnover Knee Hi Sock - 3 Pack Turnover Knee Hi Sock - 3 Pack Crew Socks - 3 pack Crew Socks - 3 pack | Colour Ink Yale_RSilver Colour Navy White Navy White | Logo<br>Embroidery<br>Embroidery | 16/S-4XL Sizo ALL-ALL ALL-ALL Sizo 2-8-811 2-8-811 2-8-811 1114-1114             |                                                          |

SPORTS UNIFORM